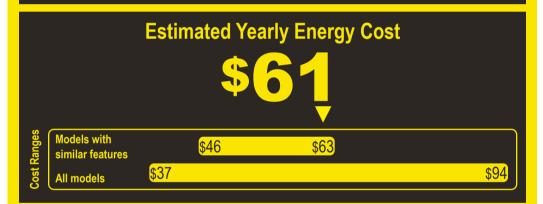

## Compare ONLY to other labels with yellow numbers.

Labels with yellow numbers are based on the same test procedures.

- Your cost will depend on your utility rates and use.
- · Both cost ranges based on models of similar size capacity.
- Models with similar features have automatic defrost, top-mounted freezer, and no through-the-door ice.
- Estimated energy cost based on a national average electricity cost of 14 cents per kWh.