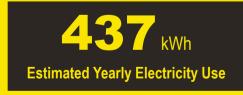

## Compare ONLY to other labels with yellow numbers.

Labels with yellow numbers are based on the same test procedures.

- Your cost will depend on your utility rates and use.
- · Both cost ranges based on models of similar size capacity.
- Models with similar features have automatic defrost, top-mounted freezer, and no through-the-door ice.
- Estimated energy cost based on a national average electricity cost of 14 cents per kWh.